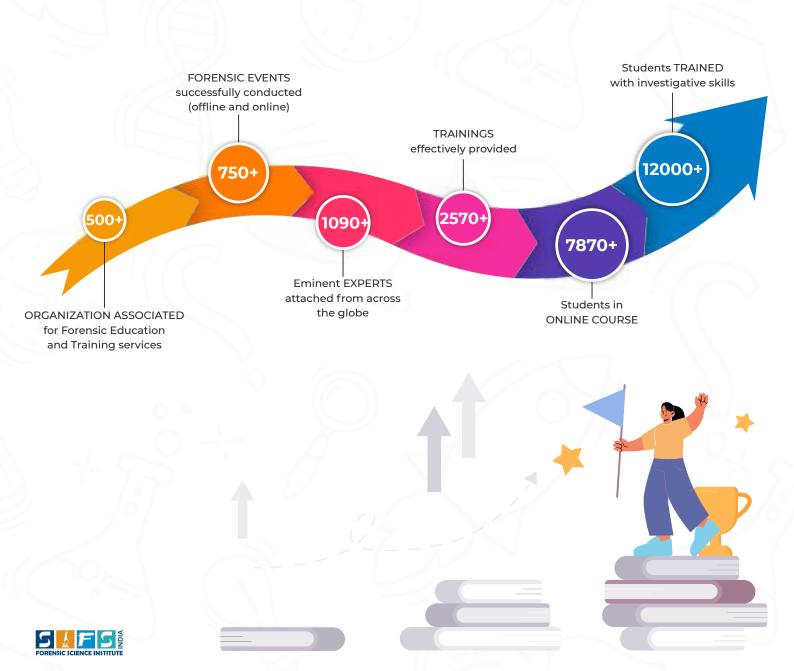

## Journey at Glance

Sherlock Institute of Forensic Science works intending to make aware and impart education and training in forensics and render investigative services to individuals across the globe. SIFS India has efficiently joined hands with the best minds, incorporated the most promising strategies and spread awareness amongst young and aspiring minds.