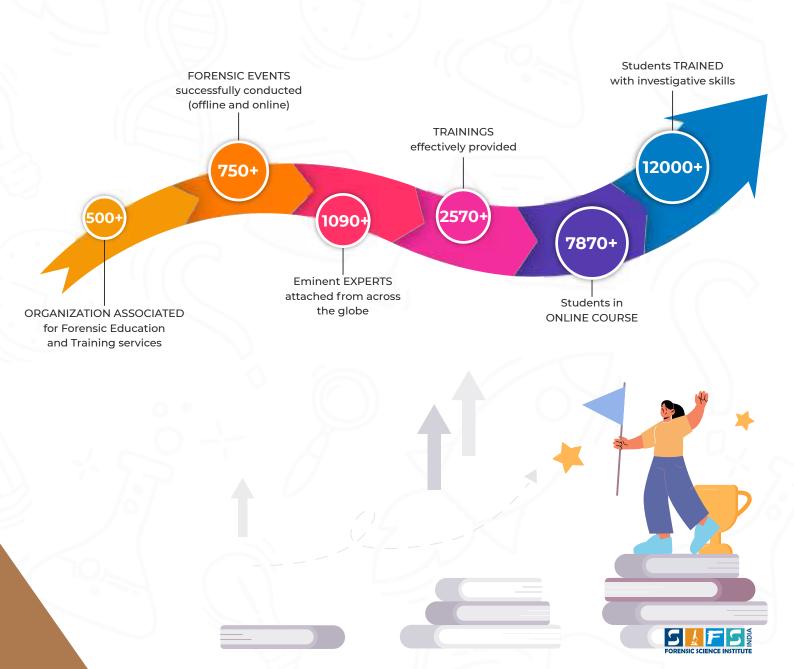

### **Journey at Glance**

Sherlock Institute of Forensic Science works intending to make aware and impart education and training in forensics and render investigative services to individuals across the globe. SIFS India has efficiently joined hands with the best minds, incorporated the most promising strategies and spread awareness amongst young and aspiring minds.