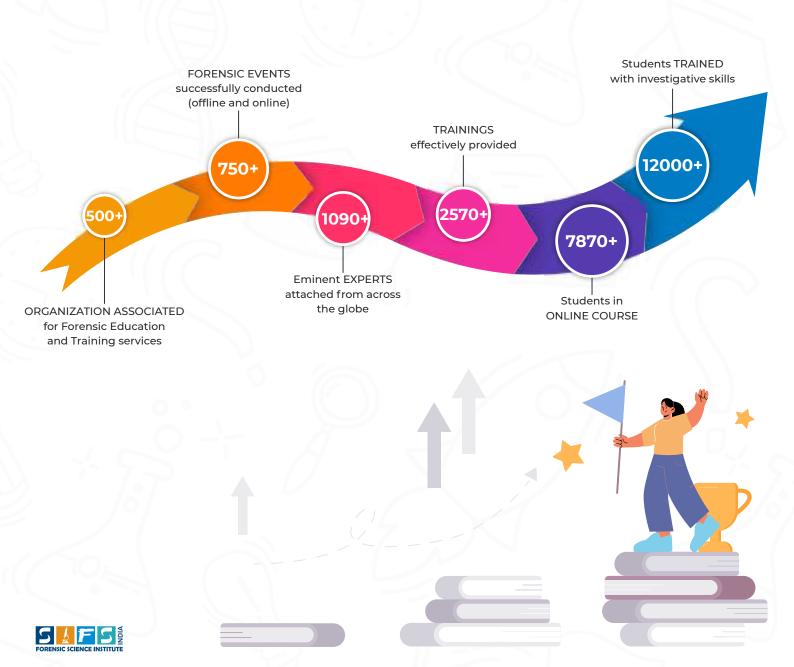

# **Journey at Glance**

Sherlock Institute of Forensic Science works intending to make aware and impart education and training in forensics and render investigative services to individuals across the globe. SIFS India has efficiently joined hands with the best minds, incorporated the most promising strategies and spread awareness amongst young and aspiring minds.

Travel through our journey of admiration beheld with our esteemed members and learners around the globe. Marking its 17th year of notability, SIFS India has commemorated its presence in every media platform and amongst the heart and souls of its admirers.