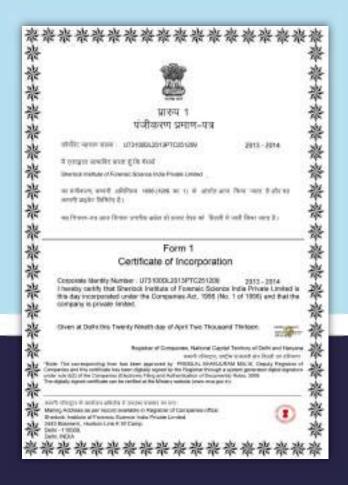

# Assured, accredited and Verified Quality

SIFS India is a government-registered organization accredited to provide quality forensic education and training to those who seek to familiarise themselves with investigative skills.